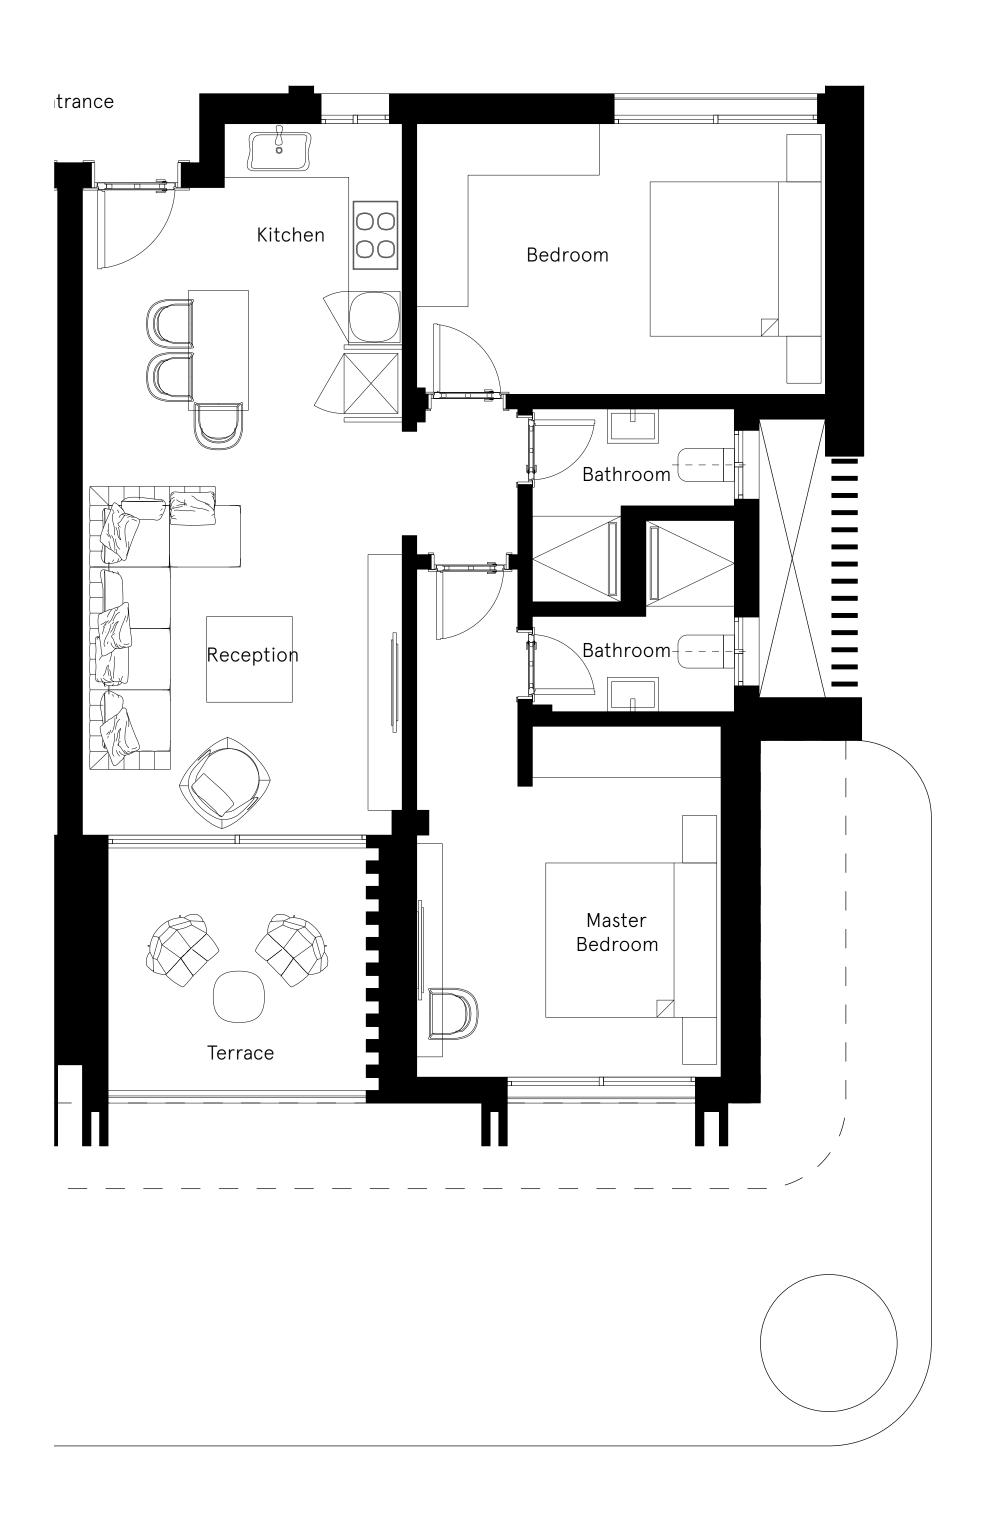

#### Blanca Residences — Floor Plan

FIRST FLOOR

on Schematic Design information only, and final As-Built conditions may vary. 3.All units are sold as unfurnished apartments, without furniture and furnishings, without white goods provisions, etc. 4.All images used are for illustrative purposes only and do not represent the actual size, features, specifications, fittings, and furnishings. 5.Somabay reserves the right to make revisions/alterations, at its absolute discretion, and without liability.

#### Blanca Residences — Floor Plan

FIRST FLOOR

2 BEDROOMS

**BUA** 114 m<sup>2</sup>

**DISCLAIMER** 1.Drawings are not to scale. 2.The architectural details, dimensions and area in this plan are based on Schematic Design information only, and final As-Built conditions may vary. 3.All units are sold as unfurnished apartments, without furniture and furnishings, without white goods provisions, etc. 4.All images used are for illustrative purposes only and do not represent the actual size, features, specifications, fittings, and furnishings. 5.Somabay reserves the right to make revisions/alterations, at its absolute discretion, and without liability.

#### <u>Unit Breakdown</u>

Blanca # C2 202

2 Bedrooms

First floor

Gross: 114 sqm

Total price : EGP 21.710.000

10%Down payment : EGP 2,171.000

10% After 1 year : EGP 2,171,000