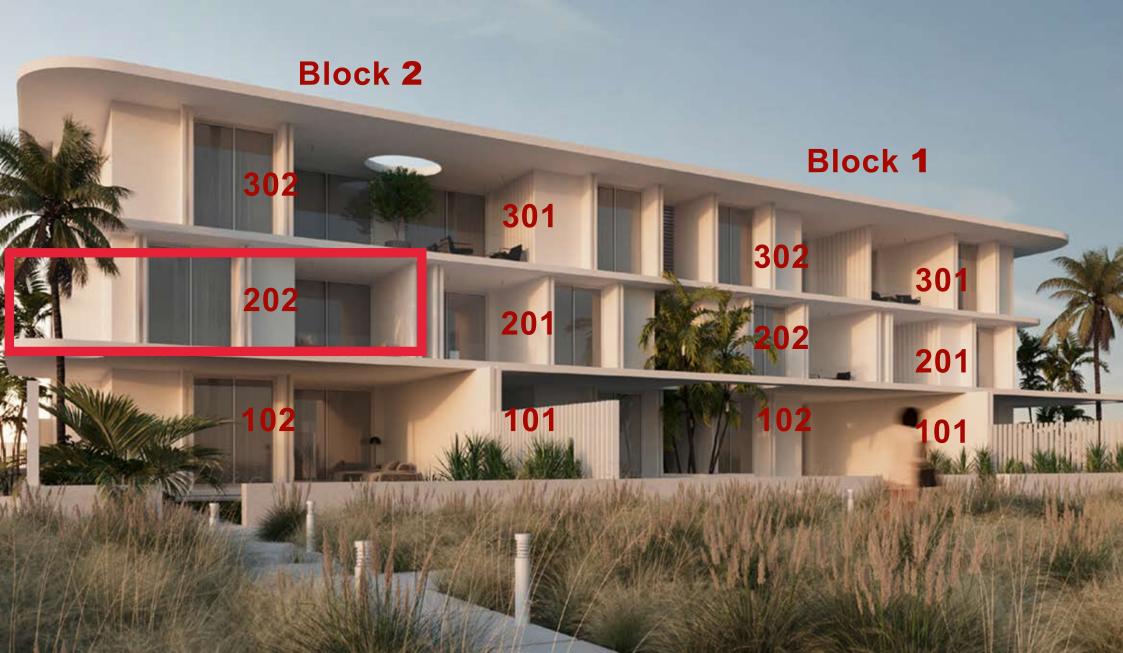

#### <u>Unit Breakdown</u>

Blanca # C2 202

2 Bedrooms

First floor

Gross: 114 sqm

Total price : EGP 21.710.000

10%Down payment : EGP 2,171.000

10% After 1 year : EGP 2,171,000