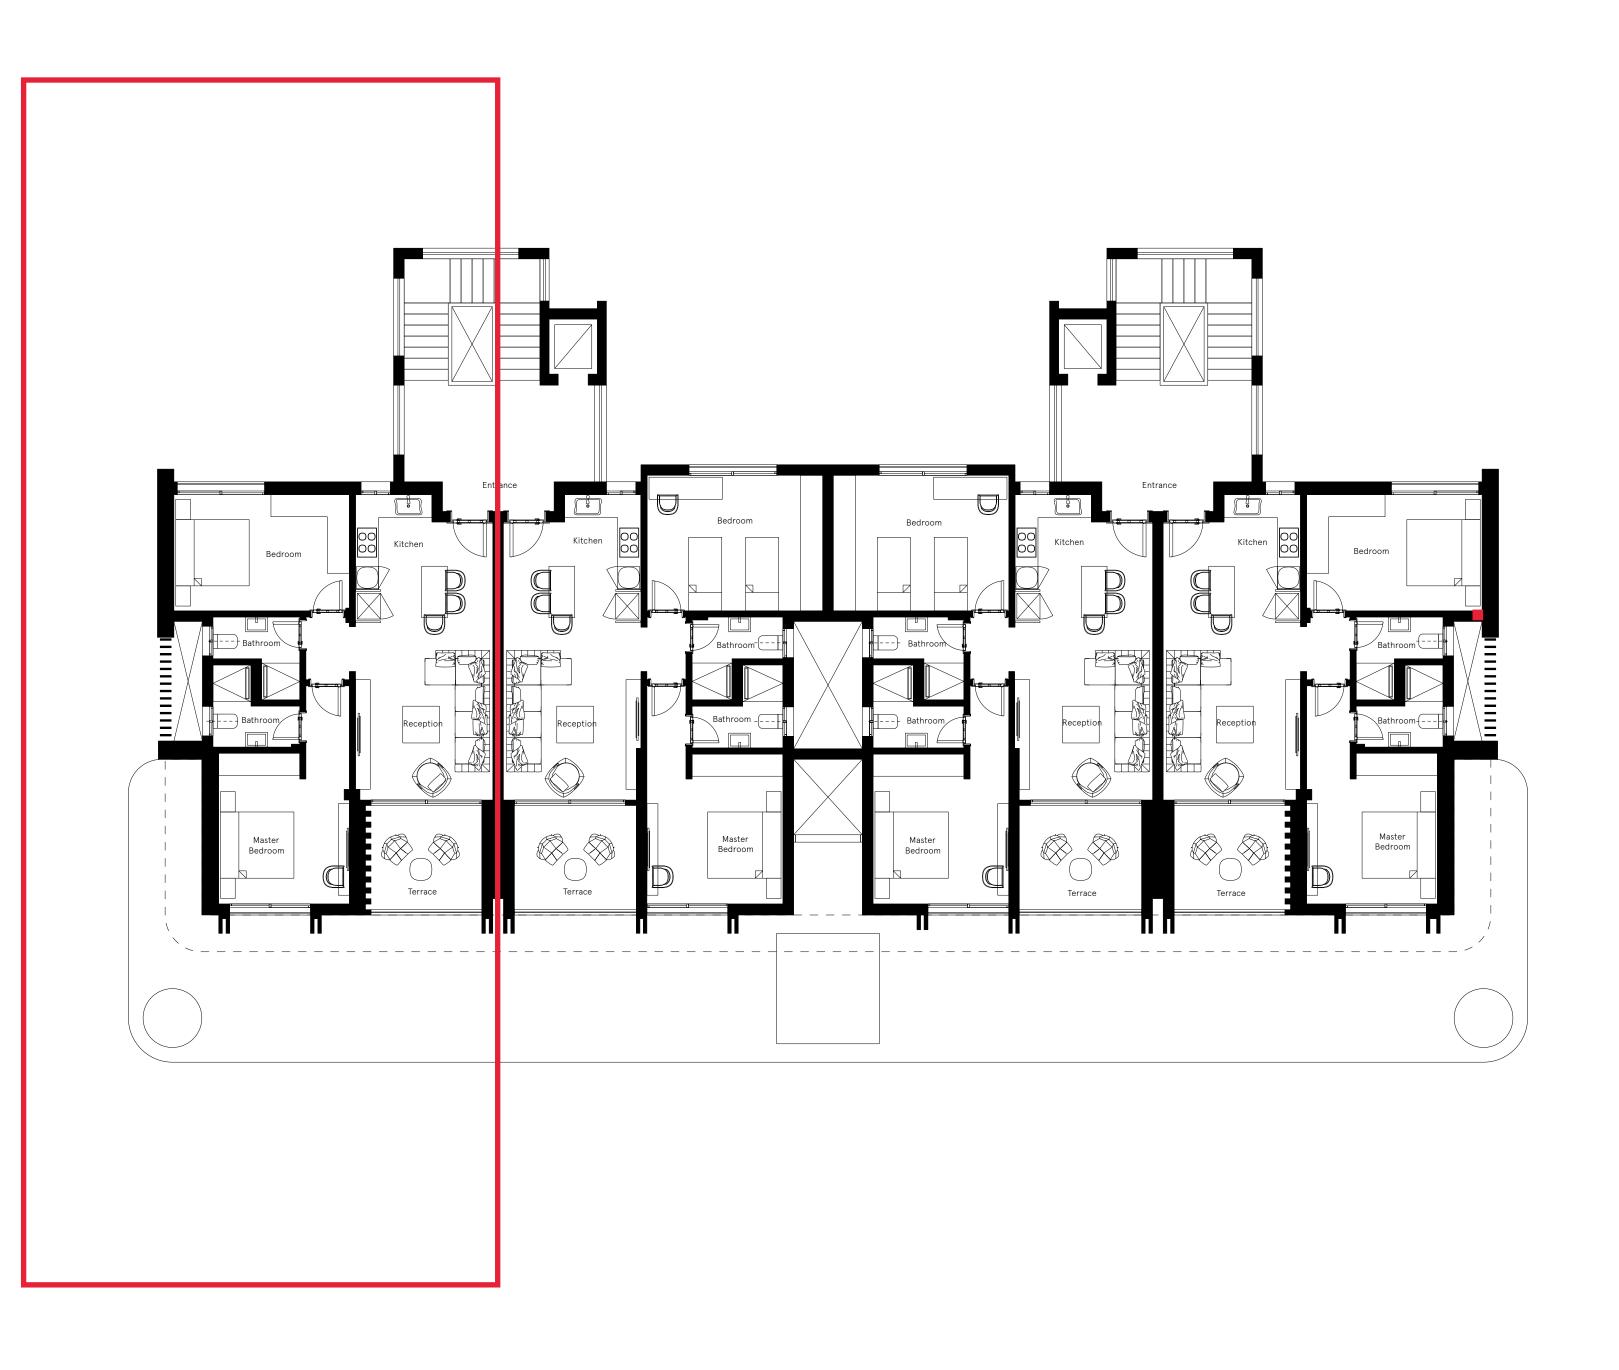

#### Blanca Residences — Floor Plan

FIRST FLOOR

on Schematic Design information only, and final As-Built conditions may vary. 3.All units are sold as unfurnished apartments, without furniture and furnishings, without white goods provisions, etc. 4.All images used are for illustrative purposes only and do not represent the actual size, features, specifications, fittings, and furnishings. 5.Somabay reserves the right to make revisions/alterations, at its absolute discretion, and without liability.

#### Blanca Residences — Floor Plan

FIRST FLOOR

2 BEDROOMS

**BUA** 114 m<sup>2</sup>

**DISCLAIMER** 1.Drawings are not to scale. 2.The architectural details, dimensions and area in this plan are based on Schematic Design information only, and final As-Built conditions may vary. 3.All units are sold as unfurnished apartments, without furniture and furnishings, without white goods provisions, etc. 4.All images used are for illustrative purposes only and do not represent the actual size, features, specifications, fittings, and furnishings. 5.Somabay reserves the right to make revisions/alterations, at its absolute discretion, and without liability.

#### <u>Unit Breakdown</u>

Blanca # C2 202

2 Bedrooms

First floor

Gross: 114 sqm

Total price : EGP 21.710.000

10%Down payment : EGP 2,171.000

10% After 1 year : EGP 2,171,000