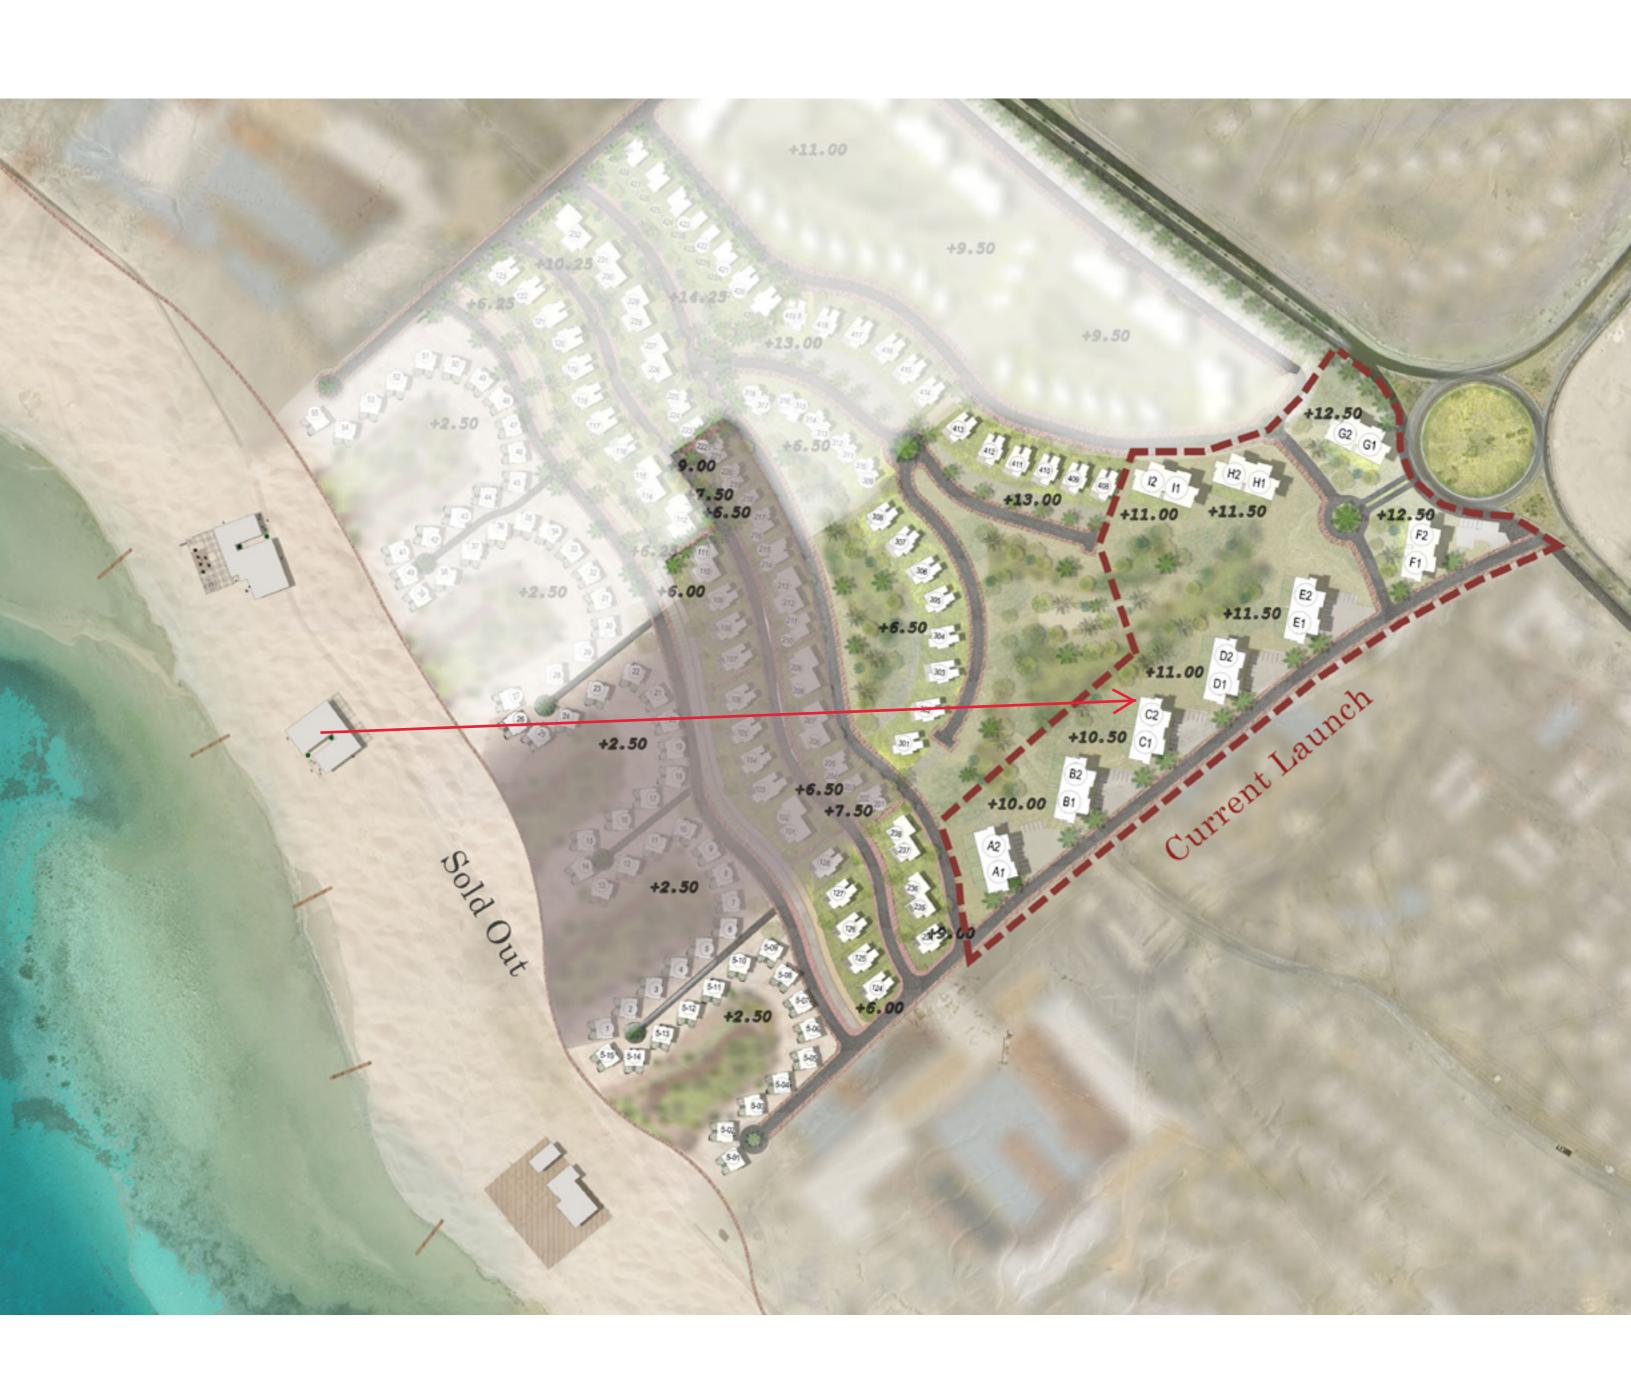

# MASTERPLAN

EXTERIOR

RECEPTION

MASTER BEDROOM

DINING AREA

KITCHEN

#### <u>Unit Breakdown</u>

Blanca # C2 202

2 Bedrooms

First floor

Gross: 114 sqm

Total price : EGP 21.710.000

10%Down payment : EGP 2,171.000

10% After 1 year : EGP 2,171,000